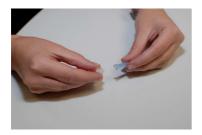

## **HOW TO IMPLANT SUPRELORIN**

1. Remove the cap from the implanter

2. Attach the actuator to the implanter

3. Lift the loose skin between the shoulder blades. Insert the entire length of the needle subcutaneously.