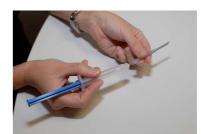

4. Fully depress the actuator plunger and, at the same time, slowly withdraw the needle. Press the skin at the insertion site as the needle is withdrawn, and maintain pressure for 30 seconds.

5. After implantation, the spacer (transparent light blue) is visible. The implant (opaque white) should not be visible. It may be possible to palpate the implant *in situ*.