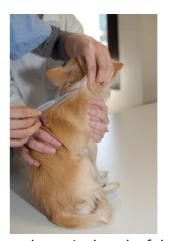

## **HOW TO IMPLANT SUPRELORIN**

1. Remove the cap from the implanter

2. Attach the actuator to the implanter

3. Lift the loose skin between the shoulder blades. Insert the entire length of the needle subcutaneously.

4. Fully depress the actuator plunger and, at the same time, slowly withdraw the needle. Press the skin at the insertion site as the needle is withdrawn, and maintain pressure for 30 seconds.

5. After implantation, the spacer (transparent light blue) is visible. The implant (opaque white) should not be visible. It may be possible to palpate the implant *in situ*.