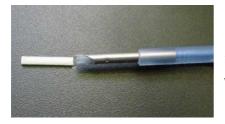

4. Fully depress the actuator plunger and, at the same time, slowly withdraw the needle. Press the skin at the insertion site as the needle is withdrawn, and maintain pressure for 30 seconds.

5. After implantation, the spacer (transparent light blue) is visible. The implant (opaque white) should not be visible. It may be possible to palpate the implant *in situ*.