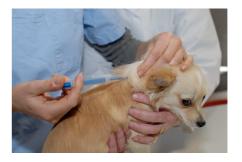

4. Fully depress the actuator plunger and, at the same time, slowly withdraw the needle. Press the skin at the insertion site as the needle is withdrawn, and maintain pressure for 30 seconds.

5. After implantation, the spacer (transparent light blue) is visible. The implant (opaque white) should not be visible. It may be possible to palpate the implant *in situ*.

6. It will takes maximum 6 weeks to obtain a complete infertility. The effect will last minimum 6 months with Suprelorin 4.7mg. It is necessary to adapt the diet as for any sterilized dog.