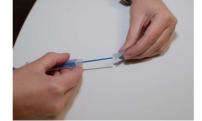

## **HOW TO IMPLANT SUPRELORIN**

1. Remove the cap from the implanter

2. Attach the actuator to the implanter

3. Lift the loose skin between the shoulder blades. Insert the entire length of the needle subcutaneously.

4. Fully depress the actuator plunger and, at the same time, slowly withdraw the needle. Press the skin at the insertion site as the needle is withdrawn, and maintain pressure for 30 seconds.

5. After implantation, the spacer (transparent light blue) is visible. The implant (opaque white) should not be visible. It may be possible to palpate the implant *in situ*.