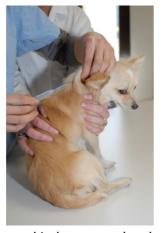

## **HOW TO IMPLANT SUPRELORIN**

1. Remove the cap from the implanter

2. Attach the actuator to the implanter

3. Lift the loose skin between the shoulder blades. Insert the entire length of the needle subcutaneously.

4. Fully depress the actuator plunger and, at the same time, slowly withdraw the needle. Press the skin at the insertion site as the needle is withdrawn, and maintain pressure for 30 seconds.

5. After implantation, the spacer (transparent light blue) is visible. The implant (opaque white) should not be visible. It may be possible to palpate the implant *in situ*.